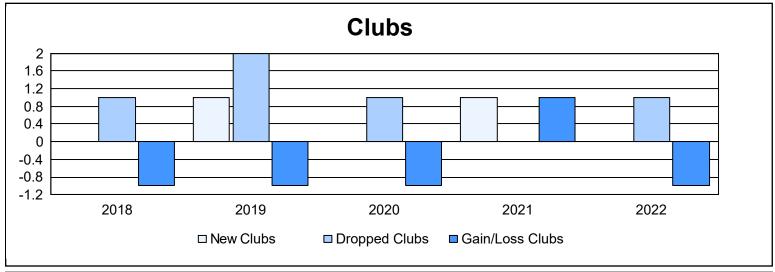

District LA 2

As of June 2022 Cumulative

| Year      | New<br>Clubs | Dropped<br>Clubs | Gain/<br>Loss<br>Clubs | New<br>Members | Charter<br>Members | Reinstate<br>Members | Transfer<br>Members | Total<br>Member<br>Added | Total<br>Members<br>Dropped | Gain/<br>Loss<br>Members |
|-----------|--------------|------------------|------------------------|----------------|--------------------|----------------------|---------------------|--------------------------|-----------------------------|--------------------------|
| 2017-2018 | 0            | 1                | -1                     | 155            | 2                  | 40                   | 3                   | 200                      | 177                         | 23                       |
| 2018-2019 | 1            | 2                | -1                     | 104            | 22                 | 0                    | 6                   | 132                      | 165                         | -33                      |
| 2019-2020 | 0            | 1                | -1                     | 64             | 0                  | 3                    | 0                   | 67                       | 139                         | -72                      |
| 2020-2021 | 1            | 0                | 1                      | 113            | 34                 | 5                    | 1                   | 153                      | 143                         | 10                       |
| 2021-2022 | 0            | 1                | -1                     | 156            | 1                  | 3                    | 12                  | 172                      | 121                         | 51                       |
| Average   | 0            | 1                | -1                     | 118            | 12                 | 10                   | 4                   | 145                      | 149                         | -4                       |